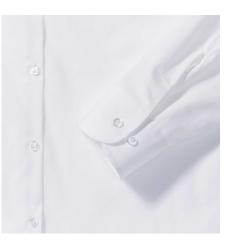

### Specification

RUSSELL women's long sleeve shirt PURE COTTON.Elegant and very durable shirt with the comfort of pure cotton.Classic collar without buttons, one button on cuff, pocket on the right.100% Poplim cotton, 120/125 g / m2.Laundry at 40 degrees .EASY CARE - dries quickly, easy to iron whiteXL