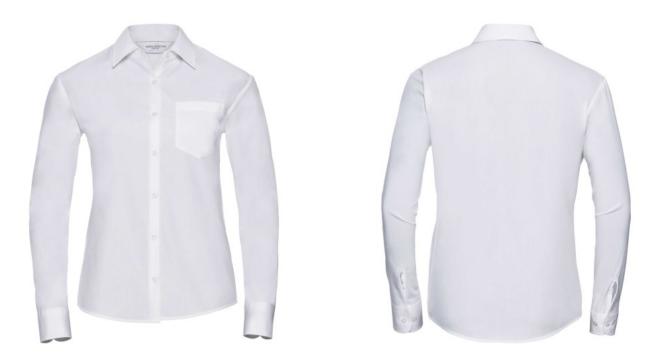

# **RUSSELL WOMEN'S LONG SLEEVE SHIRT PURE COTTON**

### Specification

RUSSELL women's long sleeve shirt PURE COTTON.Elegant and very durable shirt with the comfort of pure cotton.Classic collar without buttons, one button on cuff, pocket on the right.100% Poplim cotton, 120/125 g / m2.Laundry at 40 degrees .EASY CARE - dries quickly, easy to iron whiteXL