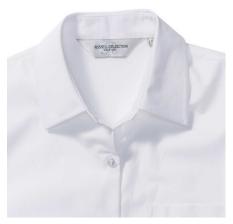

### Specification

RUSSELL women's long sleeve shirt PURE COTTON.Elegant and very durable shirt with the comfort of pure cotton.Classic collar without buttons, one button on cuff, pocket on the right.100% Poplim cotton, 120/125 g / m2.Laundry at 40 degrees .EASY CARE - dries quickly, easy to iron whiteXL